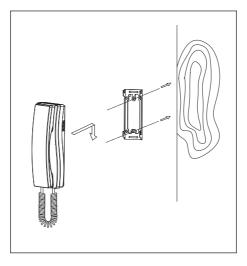

# 4. INSTALLATION

- 1) Please attach a bracket on the wal correctly with screw.
- 2) After the attachment of bracket, please Adjust the groove of the product with a Bracket and then pull it down.

COMMAX Co.,Ltd.