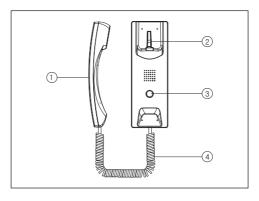

# 1. CONTROLS AND FUNCTIONS

- ① HANDSET
- 2 HOOK S/W
- ③ DOOR RELEASE BUTTON
- **4** SPRING CORD