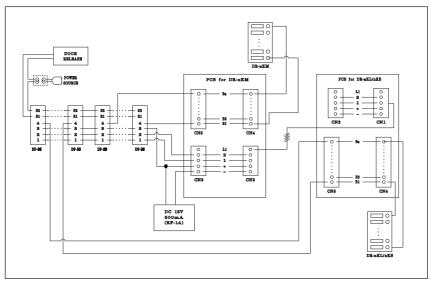

com

COMMAX Co.,Ltd



- · Thank you for purchasing COMMAX products.
- Please carefully read this User's Guide (in particular, precautions for safety) before using a product and follow instructions to use a product exactly.
- The company is not responsible for any safety accidents caused by abnormal operation of the product.

# 1. CONTROLS AND FUNCTIONS



- ① HANDSET
- 2 HOOK S/W
- ③ DOOR RELEASE BUTTON
- **4** SPRING CORD

### 2. OPERATION INSTRUCTION

- 1. Hear a call sound from receiver ① When visitor press the call button on the doorstation
- 2. Converse with visitor after raise up handset
- 3. After ascertain the visitor, press the door release button ③ to open door

NOTE: No need to connect extra power by reason of it's supplied power source from doorstation

### 3. WIRING DIAGRAM



# 4. INSTALLATION

- 1) Please attach a bracket on the wal correctly with screw.
- 2) After the attachment of bracket, please Adjust the groove of the product with a Bracket and then pull it down.





COMMAX Co.,Ltd.

513-11, Sangdaewon-dong, Jungwon-gu, Seongnam-si, Gyeonggi-do, Korea Int'l Business Dept.: Tel.; +82-31-7393-540-550 Fax.; +82-31-745-2133 Web site: www.commax.com